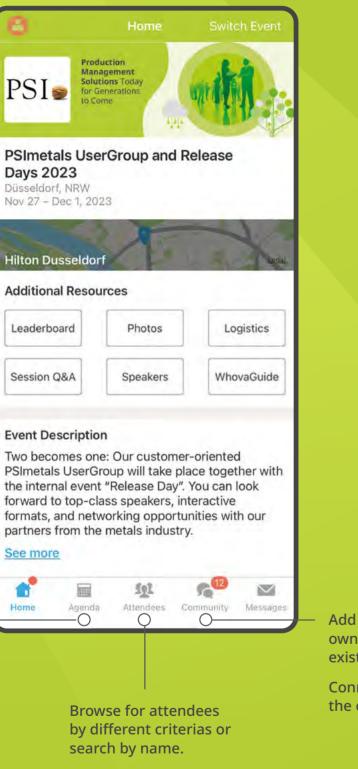

Whova: Quick Overview 🚽

### Whova App: Quick Introduction

Click the name to see the attendee's bio\* and get in touch via message.

\*You can adjust your own bio on the top of your profile Add topics, create your own groups or join the existing groups.

Connect and experience the event together!

# <section-header>

**GROUND FLOOR** 

Add scheduled sessions and other activities to create your own personal agenda.

Switch between "full agenda" and "my agenda".

MEZZANINE