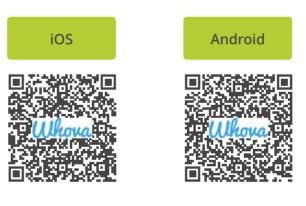

#### **1. Get our official event app**

Scan the QR code below and download the Whova app on your phone or tablet.

#### 2. Step-by-step registration

1 Start Whova

- 2 Sign Up / Sign In (via LinkedIn / Facebook or Mail)
- 3 Click on "My Events"\* or type into the search bar "PSImetals UserGroup and Release Days 2023"
- 4 Enjoy the event!

\*The official event code is: PSImetalsUGRD